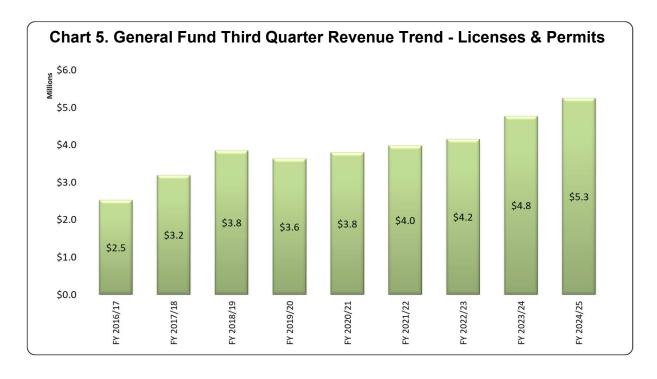

## **Licenses & Permits**

Licenses & Permits are primarily composed of Business Permits, to include Cannabis Business Permits, as well as Animal Licenses, Building, Electrical, Mechanical, Plumbing and other permits. Collectively, Licenses & Permits were conservatively budgeted to increase by less than 1% as compared to the FY 2023/24 Amended Budget.

Based on historical averages of actual receipts, the City is expected to receive 80% of the budgeted Licenses & Permits revenue through the Third Quarter. The City has currently received 93% throughout the Third Quarter. The collection rate is related primarily to building and business license permit activities.