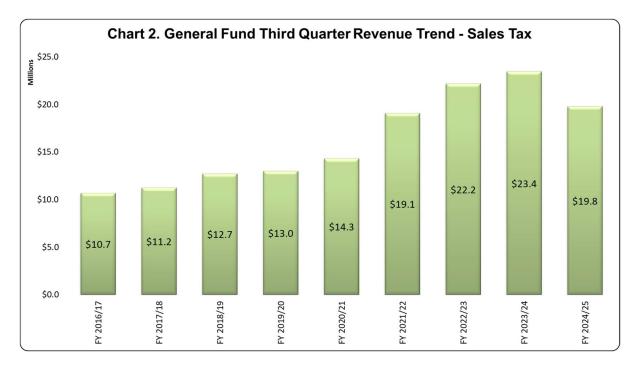

#### Sales Taxes

Sales taxes were budgeted to increase by less than 1% as compared to the FY 2023/24 Amended Budget. Sales tax receipt trends will need to be continually monitored throughout the year for possible future budget adjustments.

Historical averages were at 66% of budgeted sales tax revenue through the Third Quarter of actual receipts. The City has received 52% through the Third Quarter.