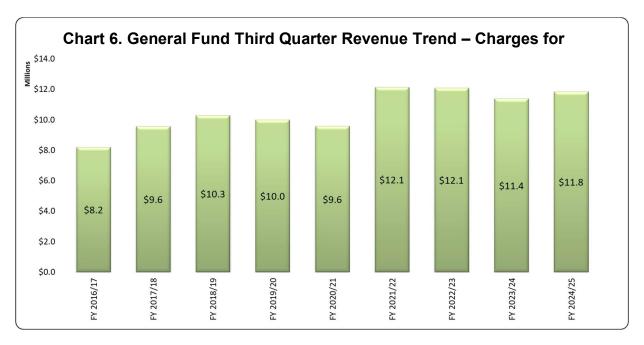

#### **Charges for Services**

Charges for Services are primarily composed of Plan Check Fees, Inspection Fees, Administrative Charges to other funds, and Parking Control Fines. Collectively, Charges for Services were conservatively budgeted to decrease by 1 % as compared to the FY 2023/24 Amended Budget.

Based on historical averages of actual receipts, the City is expected to receive 80% of the budgeted Charges for Services revenue through the Third Quarter. The City has currently received 81% through the Third Quarter.