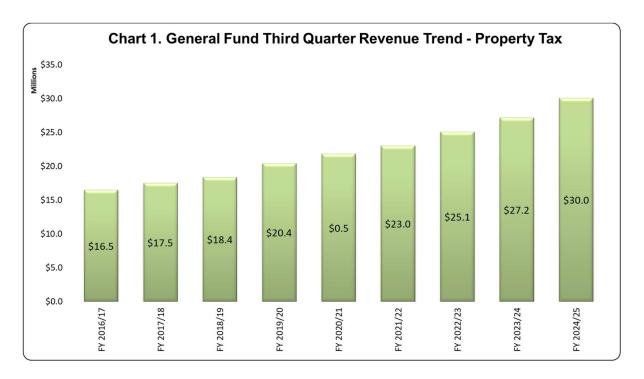

#### Property Taxes/Property Taxes In-Lieu

Property taxes were budgeted to increase by 6.8% from the FY 2023/24 Amended Budget. The annual schedule of property tax payments from the County of Riverside will provide payments to the City based on the following estimated schedule:

#### Secured Property Tax Payment Dates

Settlement 1 January
Settlement 2 May
Settlement 3 August
Teeter Settlement October

Based on historical averages of actual receipts, the City is estimated to receive 55% of the budgeted property tax revenue through the Third Quarter. The City has currently received 57% through the Third Quarter. Property taxes will continue to be monitored as property valuations may adjust through the year based on property sales and assessment appeals filed with the County.