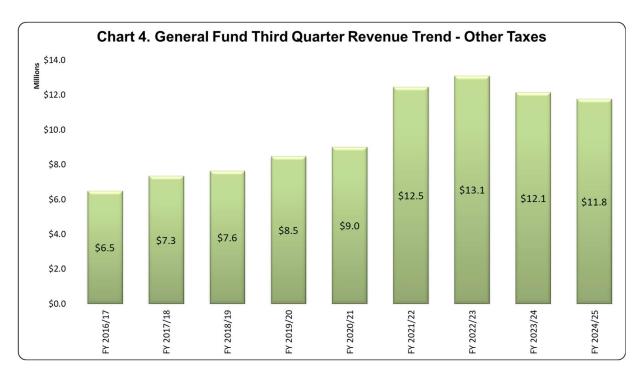

#### Other Taxes

Other taxes are primarily composed of Business Gross Receipts, Transient Occupancy Tax, Documentary Transfer Tax, and Franchise Fees. Collectively, other taxes were budgeted to increase 1.5% from the FY 2023/24 Amended Budget.

Based on historical averages of actual receipts, the City is expected to receive 70% of the budgeted Other Taxes revenue through Third Quarter. The City has currently received 59% through the Third Quarter.