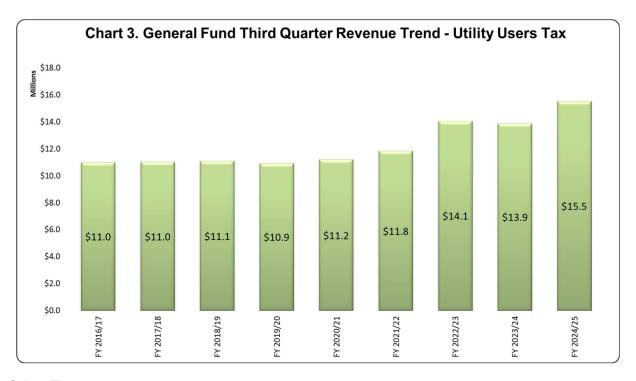

#### **Utility Users Tax Utility**

Utility Users Tax was budgeted to increase by 3% as compared to FY 2023/24 Amended Budget. This projection is primarily due to competitive forces within the communications markets.

Based on historical averages of actual receipts, the City is estimated to receive 74% of the budgeted utility users tax revenue through the Third Quarter. The City has currently received 86% through the Third Quarter.